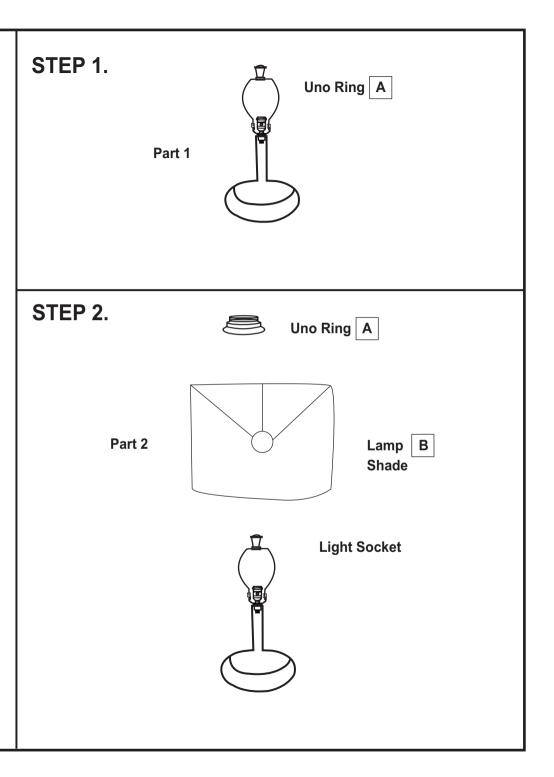

### Components in the box:

(1) Lamp Base - Part 1

(1) Lamp Shade - Part 2

#### **Assembly Instruction:**

• Remove the Uno Ring (A) From the

Light Socket by unscrewing it counter clockwise

- Align & place the Lamp Shade (B) on top of the Light Socket
- Secure the Lamp Shade (B) by tightly Screwing the Uno Ring (A) back into place.