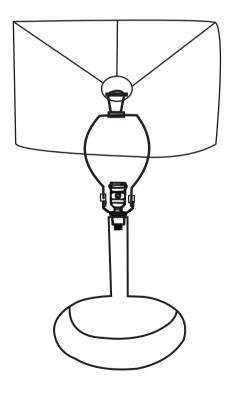

### Components in the box:

(1) Lamp Base - Part 1

(1) Lamp Shade - Part 2

#### **Assembly Instruction:**

• Remove the Uno Ring (A) From the

Light Socket by unscrewing it counter clockwise

- Align & place the Lamp Shade (B) on top of the Light Socket
- Secure the Lamp Shade (B) by tightly Screwing the Uno Ring (A) back into place.