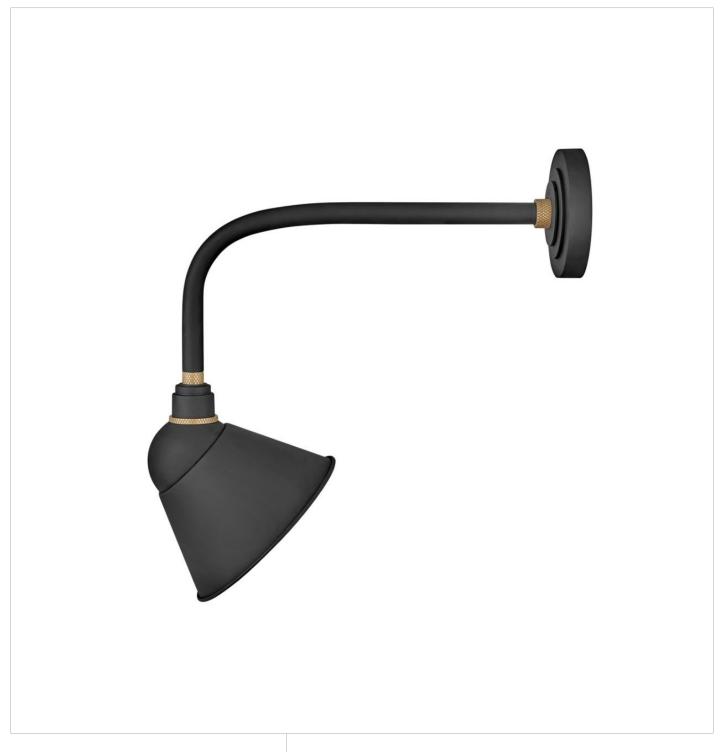

## FOUNDRY SIGN LIGHT

MEDIUM STRAIGHT ARM BARN LIGHT

## 10918TK

Decidedly industrious, Foundry is reinventing purposeful lighting. Focused and direct, the sturdy aluminum shade features knurled brass details to offset the Gloss White, Museum Bronze or Textured Black finish while casting a uniform light. The simple, understated form plants a vintage aesthetic for both inside and outside spaces while offering mix and match options that customize the look.

FINISH: Textured Black

WIDTH: 9"
HEIGHT: 20.5"
DEPTH: 0

LIGHT SOURCE: Socketed

WATTAGE: 1-14w Med. LED, 100w Equiv.

**HINKLEY** 33000 Pin Oak Parkway Avon Lake, OH 44012 **PHONE: (440) 653-5500** Toll Free: 1 (800) 446-5539 hinkley.com