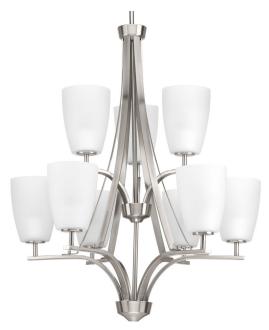

## Leap

The Leap collection features sweeping arcs that frame tapered etched shades. Glass shades are slightly larger in scale to complement contemporary design trends. The nine-light, two-tier chandelier is finished in Brushed Nickel.

- Brushed Nickel finish
- Sweeping arcs frame tapered etched shades
- Glass shades large in scale
- Contemporary design
- 6" stem with loop attaches to chain

Category: Hall & Foyer

Finish: Brushed Nickel (plated)

Construction: Steel construction

Glass/Shade: Etched glass shades

Diameter: 26-3/8" Height: 37" Overall Ht. W/Chain: 160"

| MOUNTING                                                                                        | ELECTRICAL                        | LAMPING                                                  | ADDITIONAL INFORMATION    |
|-------------------------------------------------------------------------------------------------|-----------------------------------|----------------------------------------------------------|---------------------------|
| Ceiling mounted                                                                                 | Pre-wired                         | Quantity:                                                | cULus Dry location listed |
| Mounting strap for outlet box<br>included<br>Ten feet of 9 gauge chain<br>supplied              | 15 feet of wire supplied<br>120 V | Nine 100w max. Medium Base<br>Medium base ceramic socket | 1 year warranty           |
| One 6" lengths of stem included<br>Canopy covers a standard 4"<br>hexagonal recessed outlet box |                                   |                                                          |                           |