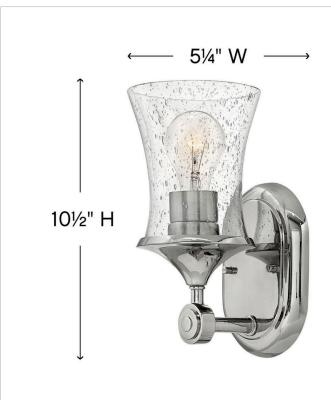

## SINGLE LIGHT VANITY

Thistledown is an updated traditional design with smooth, flowing lines and a practical elegance that adds sophistication to any space.

| DETAILS   |                 |
|-----------|-----------------|
| FINISH:   | Polished Nickel |
| MATERIAL: | Steel           |
| GLASS:    | Clear Seedy     |
| DIMMABLE: | No              |

| DIMENSIONS     |           |
|----------------|-----------|
| WIDTH:         | 5.3"      |
| HEIGHT:        | 10.5"     |
| WEIGHT:        | 2.5lb     |
| BACK PLATE:    | 5"W X 7"H |
| EXTENSION:     | 6.3"      |
| TOP TO OUTLET: | 7"        |