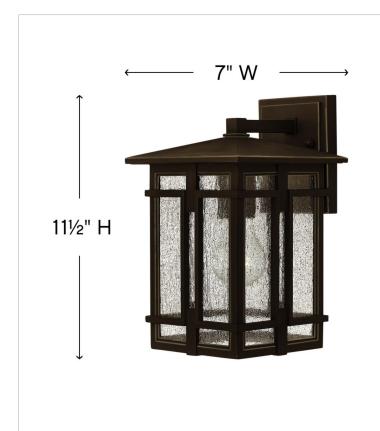

| DIMENSIONS     | ]             |
|----------------|---------------|
| WIDTH:         | 7"            |
| HEIGHT:        | 11.5"         |
| WEIGHT:        | 3.5lb         |
| BACK PLATE:    | 4.5"W X 5.5"H |
| EXTENSION:     | 8"            |
| TOP TO OUTLET: | 2.25"         |