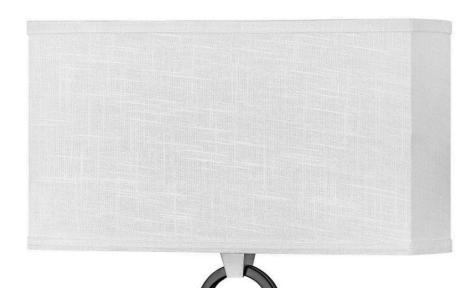

## LINK OFF WHITE

TWO LIGHT SCONCE

## 41204BN

Perfected by its prominent round or square finial, Link represents an updated design suitable for all types of rooms. Its shade comes in Off White Linen or Heather Gray Linen, complemented by a Black or Brushed Nickel color combinations to enhance its chic silhouette.

**FINISH**: Brushed Nickel **SHADE**: Off-White Linen

**WIDTH**: 15" **HEIGHT**: 11.8" **DEPTH**: 0

LIGHT SOURCE: Integrated LED WATTAGE: 16w LED \*Included

**HINKLEY** 33000 Pin Oak Parkway Avon Lake, OH 44012 **PHONE: (440) 653-5500** Toll Free: 1 (800) 446-5539 hinkley.com