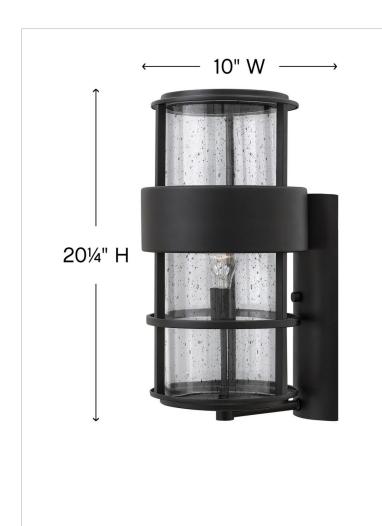

## LARGE WALL MOUNT LANTERN

Saturn is a stunning, modern design offering robust construction and intersecting lines that create a striking contrast against the clear seedy glass.

| DETAILS   |                                           |
|-----------|-------------------------------------------|
| FINISH:   | Satin Black                               |
| MATERIAL: | Aluminum                                  |
| GLASS:    | Clear Seedy                               |
| DIMMABLE: | YES, WITH DIMMABLE<br>LAMP (NOT INCLUDED) |

| DIMENSIONS     |               |
|----------------|---------------|
| WIDTH:         | 10"           |
| HEIGHT:        | 20.3"         |
| WEIGHT:        | 12lb          |
| BACK PLATE:    | 4.75"W X 14"H |
| EXTENSION:     | 11.5"         |
| TOP TO OUTLET: | 13"           |