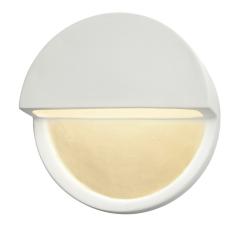

## **Ceramic LED ADA Dome Outdoor Wall Sconce (Closed Top)**

## Lamping:

LED

Justice Design Group, LLC.
Los Angeles, California

Configured SKU: CER-5610W-MTGD

**Description:** 

ADA Dome Outdoor LED Wall Sconce (Closed Top)

**Primary Shade Material:** 

Ceramic

Standard LED:

12W 1,000 Initial Lumens

Dimension:

8" Dia. x 3.25" Proj.

**Mounting Center:** 

3.5" Down

Notes :

Made in the USA, This item is available in up to 40 hand-painted finishes, as well as unfinished ceramic bisque (BIS) which is paintable, Dedicated LED engine included; Color Temperature = 3000K; Minimum CRI = 90; Dimming is compatible with Incandescent/Triac or ELV dimmers, Dark Sky: Check your local municapality for compliance