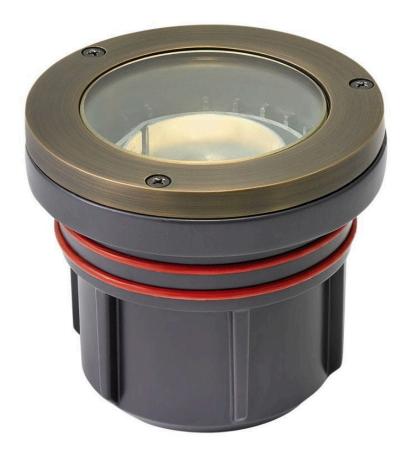

## FLAT TOP WELL LIGHT

LED 7.5W 2700K FLAT TOP WELL LIGHT

## 15702MZ-8W27K

Named after the ruggedly beautiful island off the coast of British Columbia, Hardy Island products are impeccably designed to defy the harshest environments. The LumaCORE LED accent lighting system is an expertly engineered core that withstands the elements and provides the the user with full control over wattage and color temperature.

FINISH: Matte Bronze
GLASS: Clear Lens

WIDTH: 4.5" HEIGHT: 4"

**LIGHT SOURCE**: Integrated LED

WATTAGE: 8w LumaCore LED \*Included TRANSFORMER REQUIRED: Yes

**HINKLEY** 33000 Pin Oak Parkway Avon Lake, OH 44012 **PHONE: (440) 653-5500** Toll Free: 1 (800) 446-5539 hinkley.com