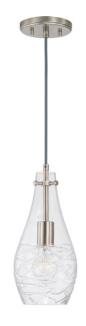

## 1 LIGHT PENDANT

**Brushed Nickel** 

UPC: 841740160377

Available Finishes: Aged Brass (AD), Brushed Nickel (BN)

| JOB/LOCATION: |  |  |
|---------------|--|--|
| QUANTITY:     |  |  |
| NOTES:        |  |  |
|               |  |  |
|               |  |  |

# **DIMENSIONS**

Dimensions: 6"W x 13"H Product Weight: 2.5 lbs.

Max. Hanging Height: 115.75" Min. Hanging Height: 13" Wire/Chain: 96" Wire Canopy: 5"W x 0.75"H

# **GLASS DESCRIPTION**

Glass Dimensions: 6"W X 12.25"H