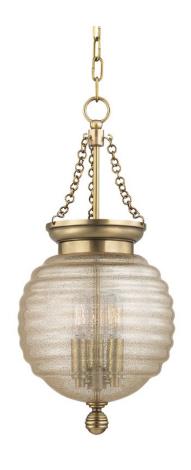

# **COOLIDGE**

3210-AGB

Brass mesh dissolves into spun glass in our Coolidge family. Its unifying theme is the beehive, with the iconic shape most prominently displayed in its artisanal diffuser. Cast metal canopy and finial spin subtle variations on the spherical shape.

## **DIMENSIONS**

Height 21.00"

Width/Diameter 10.00"

Minimum Height 26.00"

Maximum Height 77.00"

Canopy/Backplate 5.00"

Hanging Type

Weight 8.00lb

# **GLASS/SHADES**

Material Glass

Attachment

Color Clear