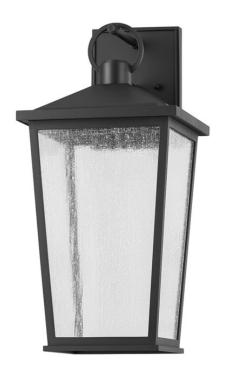

# **SOREN**

B8907-TBK

This timeless silhouette, which is made of EPM material and is part of the Troy Elements collection, can withstand a multitude of outdoor elements in style. The Soren family offers a sleek yet familiar silhouette in wall sconce, lantern, and post configurations.

## **FINISHES**

TEXTURED BLACK (TEXTURED BLACK)

# **DIMENSIONS**

Height 23.00"

Width 11.00"

Minimum Height 0.00"

Maximum Height 0.00"

Canopy/Backplate 6.00"

Hanging Type

Weight 11.00lb

## **GLASS/SHADES**

Material GLASS

Attachment

Color CLEAR