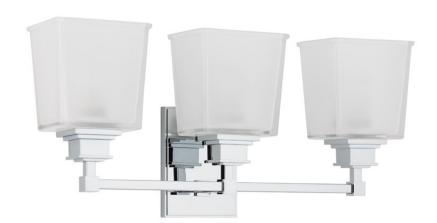

# **BERWICK**

1953-PC

Berwick's entire design is on the square, from square metal arms to cube design details. Even its richly pleated shades are boxy. Square candlesticks sit upon square bobeches. Like the square itself, Berwick suggests a sense of reliability and solidity.

# **GLASS/SHADES**

Material Glass

Attachment

Color Clear Outside Frosted Inside