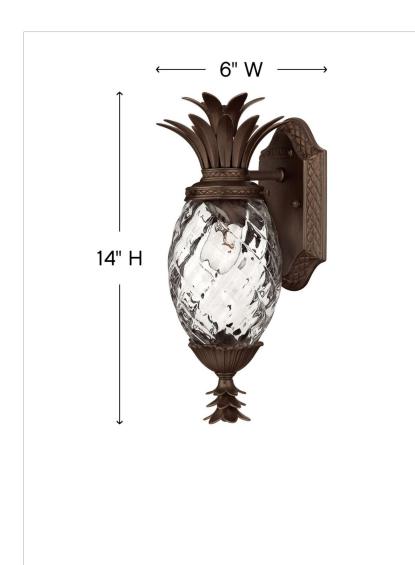

## EXTRA SMALL WALL MOUNT LANTERN

A Hinkley classic, the ornate Plantation collection features exceptional pineapple shaped optic glass, durable aluminum construction and elaborate, decorative cast detailing to create a noble statement.

| DIMENSIONS     |              |
|----------------|--------------|
| WIDTH:         | 6"           |
| HEIGHT:        | 14"          |
| WEIGHT:        | 6lb          |
| BACK PLATE:    | 4.75"W X 8"H |
| EXTENSION:     | 7"           |
| TOP TO OUTLET: | 5"           |