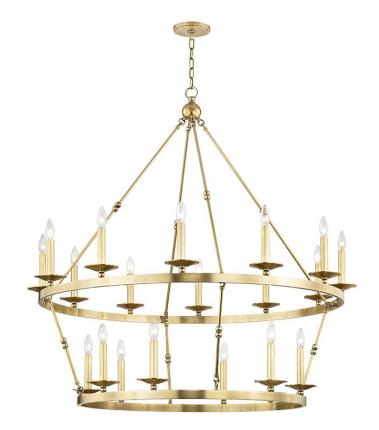

# ALLENDALE 3247-AGB

Streamlining a wagon-wheel chandelier with hook-and-hoop rods, Allendale breathes new life into a classic. Available in one-to-three-tier and rectangle versions, its sphere details and vastly different finishes refine the rustic.

#### DIMENSIONS

Height 38.00" Width/Diameter 46.75" Minimum Height 40.50" Maximum Height 92.75" Canopy/Backplate 5.50" Hanging Type 54" Chain Weight 45.00lb