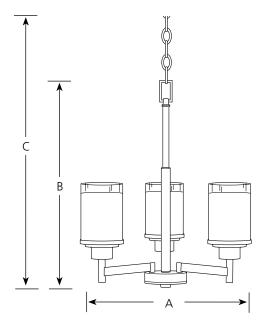

#### **Finish**

|                |                   |            | Dimensions (Inches) |          |          |
|----------------|-------------------|------------|---------------------|----------|----------|
| Catalog<br>No. | Brushed<br>Nickel | Lamping    | <u>A</u>            | <u>B</u> | <u>C</u> |
| P4458          | -09               | 3 (m) 100w | 17                  | 19-5/8   | 95       |