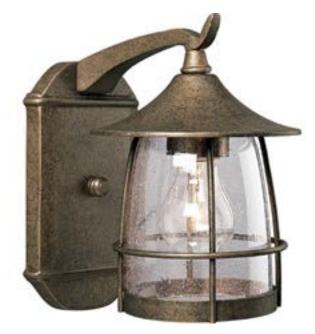

## **Prairie**

Unique cantilevered arms, distinctive roof and wire frames surround clear seeded glass. Aluminum and Brass construction. One-light wall lantern.

Category: Outdoor

Finish: Burnished Chestnut (painted)

Construction: Aluminum construction, Brass construction

Glass: Clear seeded glass

Width: 6-3/8" Height: 9-1/8" Depth: 8-1/2" H/CTR: 5-1/4"

| MOUNTING                                             | ELECTRICAL                         | LAMPING                                                    | ADDITIONAL INFORMATION                                                        |
|------------------------------------------------------|------------------------------------|------------------------------------------------------------|-------------------------------------------------------------------------------|
| Wall mounted  Mounting strap for outlet box included | Pre-wired 6" of wire supplied 120V | Quantity: 1<br>100W Medium Base<br>Medium porcelain socket | cCSAus Wet location listed  1 year warranty  Companion fixtures are available |