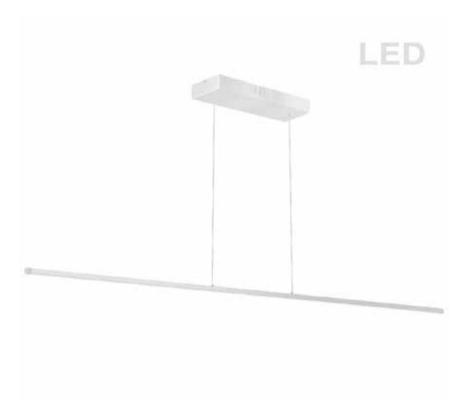

## ARY-7256LEDHP-MW - 56W Horiz Pendant MW w/ WH Acrylic Diffuser

## 56W Horizontal Matte White Pendant w/ White Acrylic Diffuser

| Height<br>Width/Length<br>Depth<br>Weight             | 0.75<br>72<br>0.5<br>4          | No. of Bulbs<br>LED Compatible<br>Total Wattage | 1<br>Integrated LED<br>56W              |
|-------------------------------------------------------|---------------------------------|-------------------------------------------------|-----------------------------------------|
| Body Material<br>Finish/Color<br>Type of Finish       | Metal<br>Matte White<br>Painted | Second Material<br>Second Finish/Color          | Acrylic<br>White                        |
| Bulb 1 Amount<br>Bulb 1 Base Type<br>Bulb 1 Max Watt. | 1<br>LED<br>56W                 | Rated For<br>Voltage                            | Damp Location<br>120V                   |
| Bulb 1 Included<br>Bulb 1 Lumens<br>Bulb 1 CRI        | Yes<br>3920<br>90+              | Approval<br>Warranty<br>Instal Position         | cUL or equivalent<br>5 Years<br>Ceiling |