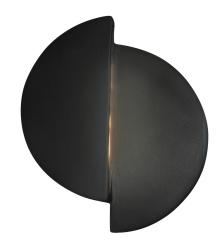

## **Ceramic ADA Offset Circle LED Wall Sconce**

**GLAZES (GROUP 1):** 

Carbon Matte Black (CRB)

Lamping:

LED

Configured SKU: CER-5675-CRB

**Description:** 

ADA Offset Circle LED Wall Sconce

**Primary Shade Material:** 

Ceramic

Frame Style :

<u>Ambiance</u>

Finish Groups : Bisque, 1, 2, 4

**UL/ETL Listing:** 

Suitable for Damp Locations

Feature:

ADA, Ceramic, Made in USA

Standard LED:

12W 1,000 Initial Lumens

Dimension:

9.25" H x 8" W x 4" Proj.

**Mounting Center:** 

4.75" MC

Notes: