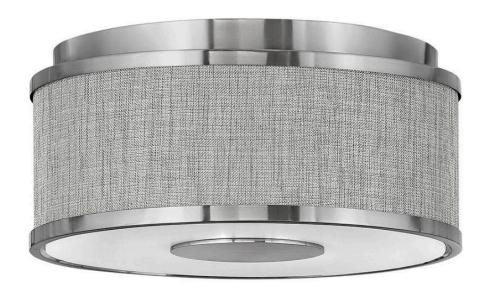

## HALO HEATHERED GRAY

SMALL FLUSH MOUNT

## 42005BN

Designed with luminosity top of mind, Halo is held within an oversized lockup encased in a sleek flat disk design element. It is complemented by an Off White Linen or Heather Gray Linen shade, accompanied by a Black or Brushed Nickel finish, and easily completes any space with both form and function top of mind.

FINISH: Brushed Nickel

SHADE: Heathered Gray Linen

WIDTH: 13.3" HEIGHT: 6" DEPTH: 0

**LIGHT SOURCE**: LED Lamp **WATTAGE**: 2-17w Med. LED

**HINKLEY** 33000 Pin Oak Parkway Avon Lake, OH 44012 **PHONE: (440) 653-5500** h Toll Free: 1 (800) 446-5539