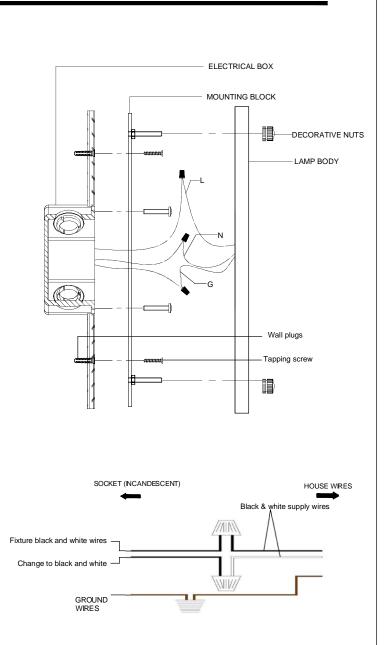

### Eixture Assembly

- Step 4. Fasten 2 (state specification of screw ) into mounting plate so that they extend away from wall when mounting plate is installed
- Step 5. Attach the mounting plate to outlet box with sorews
- Step 6. Refer to wiring diagram. Splice the ribbed side of fixture cord to the white supply wire from outlet box with wire connector. Splice the smooth side of the fixture cord to black supply wire from outlet box with wire connector
- Step 7. Carefully tuck in all wires Attach the backplate with the mounting screw on the crossbar.Secure fixture with shell hnobs.