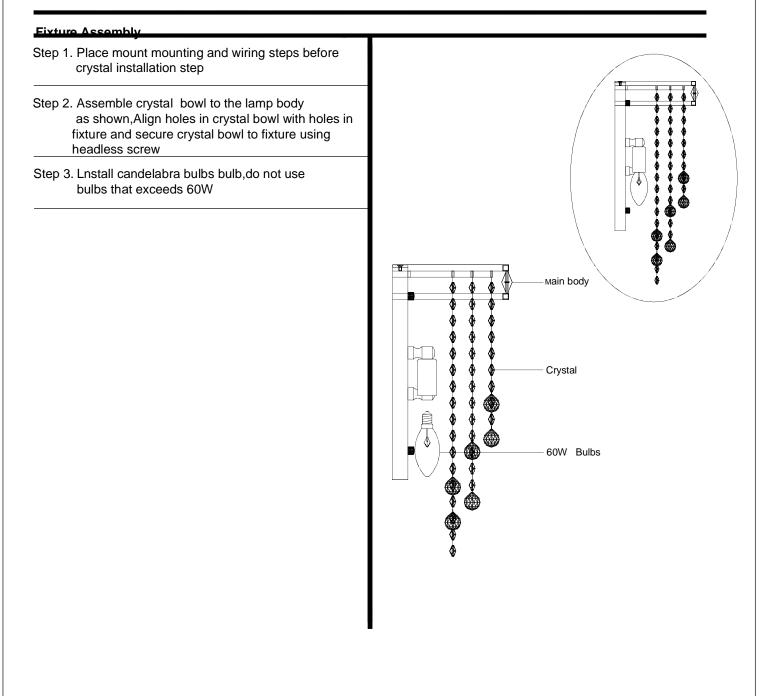

#### Eixturo Assombly

ALLEGRI

0275220-018-175tallation21structions.for:

### Eixture Assembly

- Step 4. Fasten 2 (state specification of screw ) into mounting plate so that they extend away from wall when mounting plate is installed
- Step 5. Attach the mounting plate to outlet box with sorews
- Step 6. Refer to wiring diagram. Splice the ribbed side of fixture cord to the white supply wire from outlet box with wire connector. Splice the smooth side of the fixture cord to black supply wire from outlet box with wire connector
- Step 7. Carefully tuck in all wires Attach the backplate with the mounting screw on the crossbar.Secure fixture with shell hnobs.