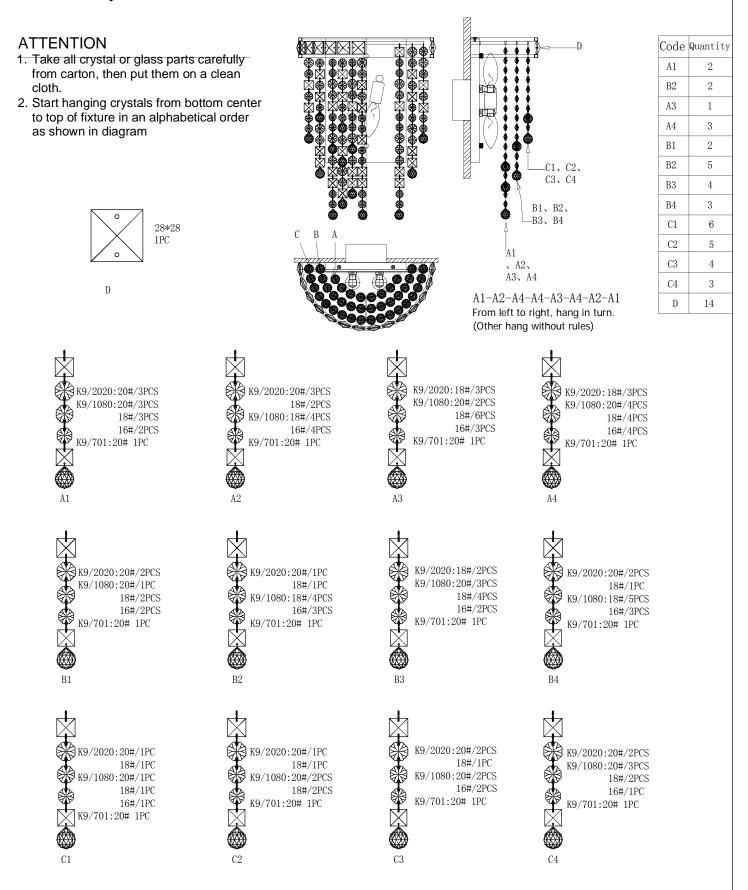

#### Eixturo Assombly

ALLEGRI

0275220-018-175tallation21structions.for:

### Eixture Assembly

- Step 4. Fasten 2 (state specification of screw ) into mounting plate so that they extend away from wall when mounting plate is installed
- Step 5. Attach the mounting plate to outlet box with sorews
- Step 6. Refer to wiring diagram. Splice the ribbed side of fixture cord to the white supply wire from outlet box with wire connector. Splice the smooth side of the fixture cord to black supply wire from outlet box with wire connector
- Step 7. Carefully tuck in all wires Attach the backplate with the mounting screw on the crossbar.Secure fixture with shell hnobs.