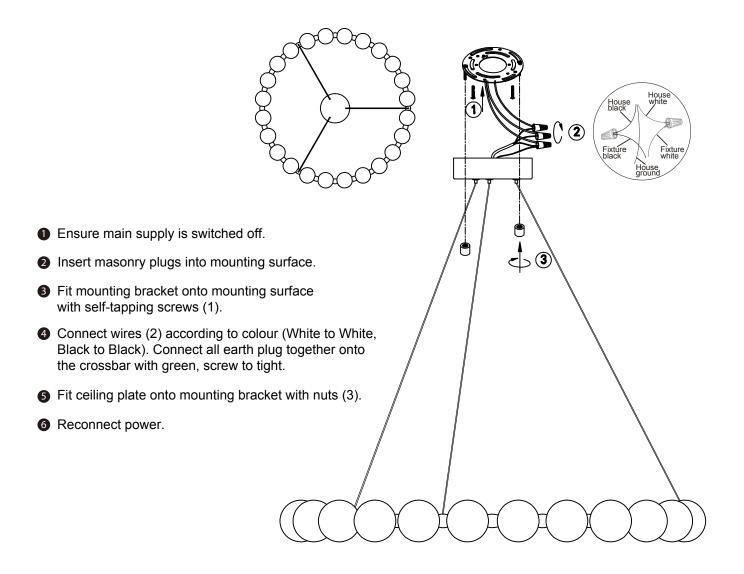

# C83432 (OPTION 1) INSTALLATION INSTRUCTIONS SHEET

#### START FROM HERE

- Make sure power is completely off at the fuse box.
- Have your fixture installed by a qualified licensed electrician
- Prepare everything in clear area.
- Wear gloves at all times during this installation.
- Read instructions carefully before you start assembly.
- Keep this instruction sheet for future reference.
   Technical Support:1-844-628-8368

#### Please Note:

- All Matteo Lighting fixtures come with pre-wired module(s).
- Unless instructed to do so, please do not touch any part of the module(s) as any unnecessary contact with the module could cause permanent damage.

THIS LUMINAIRE MUST BE MOUNTED OR SUPPORTED IN A JUNCTION BOX CE LUMINAIRE DOIT ÊTRE MONTÉ OU SUPPORTÉ DANS UNE BOÎTE DE JONCTION

# **WARNING:**

This fitting must be earthed.

Disconnect power and allow fitting to cool down before cleaning or changing the lamp.