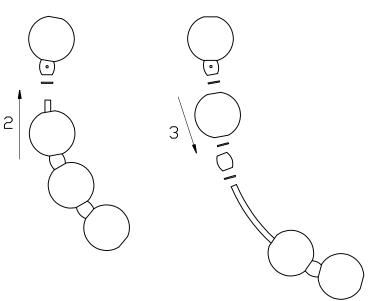

THIS LUMINAIRE MUST BE MOUNTED OR SUPPORTED IN A JUNCTION BOX CE LUMINAIRE DOIT ÊTRE MONTÉ OU SUPPORTÉ DANS UNE BOÎTE DE JONCTION

• Remove a screw away from the wire and pull out the aluminum ring connector.

2 Remove and replace the rubber ring, glass and metal parts in front of the glass in turn.

3 After replacing the glass, return the rubber ring, metal parts and glass in turn.

Insert the aluminum ring connector into the aluminum connector and fix it with screws.