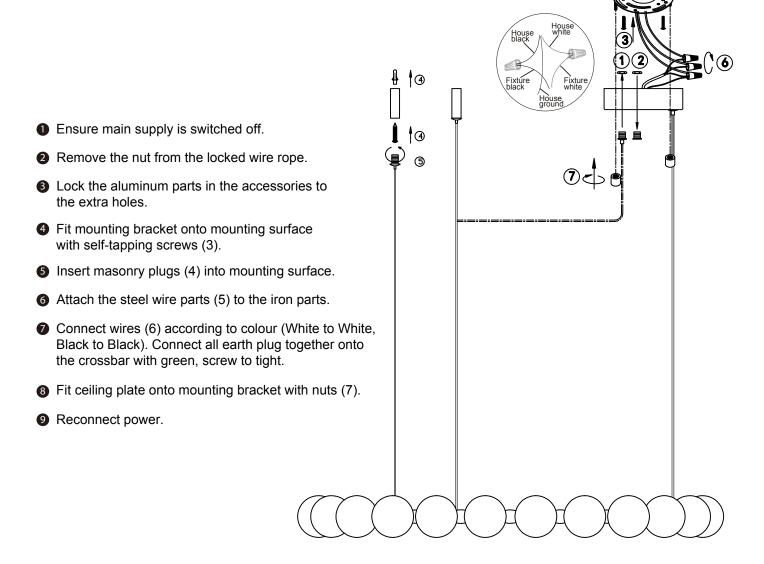

# C83432 (OPTION 2) INSTALLATION INSTRUCTIONS SHEET

### START FROM HERE

- Make sure power is completely off at the fuse box.
- Have your fixture installed by a qualified licensed electrician
- Prepare everything in clear area.
- Wear gloves at all times during this installation.
- Read instructions carefully before you start assembly.
- Keep this instruction sheet for future reference.
   Technical Support:1-844-628-8368

#### Please Note:

- · All Matteo Lighting fixtures come with pre-wired module(s).
- Unless instructed to do so, please do not touch any part of the module(s) as any unnecessary contact with the module could cause permanent damage.

THIS LUMINAIRE MUST BE MOUNTED OR SUPPORTED IN A JUNCTION BOX CE LUMINAIRE DOIT ÊTRE MONTÉ OU SUPPORTÉ DANS UNE BOÎTE DE JONCTION

# **WARNING:**

This fitting must be earthed.

Disconnect power and allow fitting to cool down before cleaning or changing the lamp.