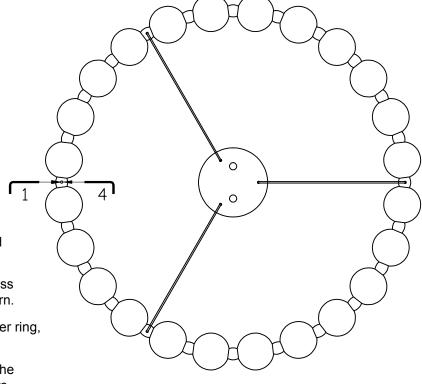

# C83432

# INSTALLATION INSTRUCTIONS SHEET

### START FROM HERE

- Make sure power is completely off at the fuse box.
- Have your fixture installed by a qualified licensed electrician
- Prepare everything in clear area.
- Wear gloves at all times during this installation.
- Read instructions carefully before you start assembly.
- Keep this instruction sheet for future reference.
   Technical Support: 1-844-628-8368

#### Please Note:

- · All Matteo Lighting fixtures come with pre-wired module(s).
- Unless instructed to do so, please do not touch any part of the module(s) as any unnecessary contact with the module could cause permanent damage.

THIS LUMINAIRE MUST BE MOUNTED OR SUPPORTED IN A JUNCTION BOX CE LUMINAIRE DOIT ÊTRE MONTÉ OU SUPPORTÉ DANS UNE BOÎTE DE JONCTION

• Remove a screw away from the wire and pull out the aluminum ring connector.