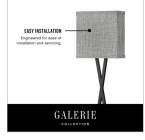

## PRODUCT DETAILS:

- Mounting hardware is hidden on the back plate to ensure a clean silhouette
- · Suitable for use in dry (indoor) locations as defined by NEC and CEC. Meets United States UL Underwriters Laboratories & CSA Canadian Standards Association Product Safety Standards.
- Merging modern and classic elements, the Galerie collection offers a selection of LED ceiling and sconce fixtures with unique details that effortlessly balance a variety of spaces with form and function. The complementary contours, materials and finishes allow each silhouette to be used in unison or easily combined with other Galerie pieces.
- · ADA compliant
- · LED components carry a 5-year limited warranty
- · Fixture mounting plate supports both junction box and direct wire install of either Romex or
- · Diffusers are made of high transmittance, high diffusion, color stable LDA-filled polycarbonate to maximize delivered lumens
- · Merging the best of traditional and modern elements with a sophisticated and streamlined look