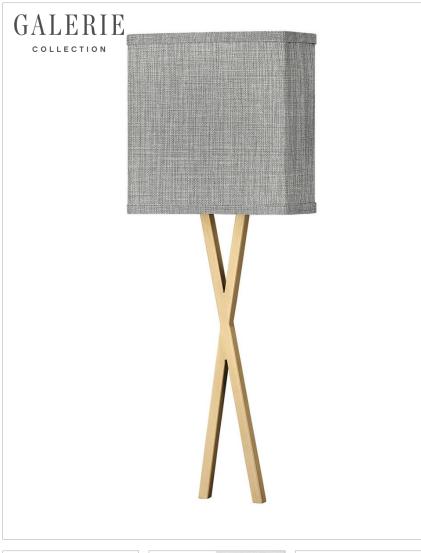

## **AXIS HEATHERED GRAY**

## 41101HB

## LARGE SINGLE LIGHT SCONCE

Creativity meets practicality in Axis. Featuring a classic crossed-stem design, its shade comes in Off White Linen or Heather Gray Linen, complemented by a Black or Heritage Brass finish. This LED sconce is fully dimmable and ADA compliant.

| DETAILS   |                                |
|-----------|--------------------------------|
| FINISH:   | Heritage Brass                 |
| MATERIAL: | Steel                          |
| SHADE:    | Heathered Gray Linen           |
| DIMMABLE: | YES, CL TYPE DIMMER<br>(SSL7A) |