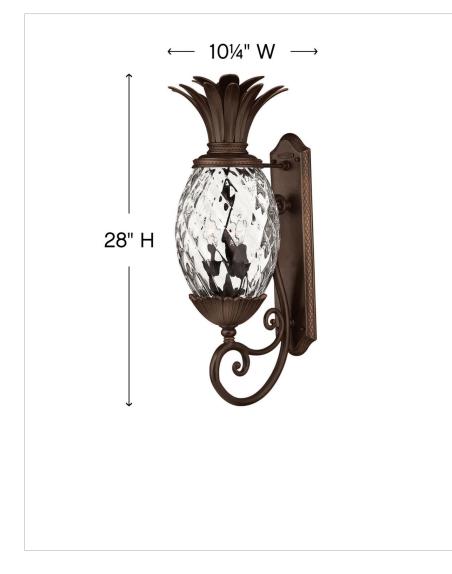

### DIMENSIONS

| DIMENSION      |                  |
|----------------|------------------|
| WIDTH:         | 10.3"            |
| HEIGHT:        | 28"              |
| WEIGHT:        | 25lb             |
| BACK PLATE:    | 4.75"W X 19.75"H |
| EXTENSION:     | 13.8"            |
| TOP TO OUTLET: | 14.5"            |