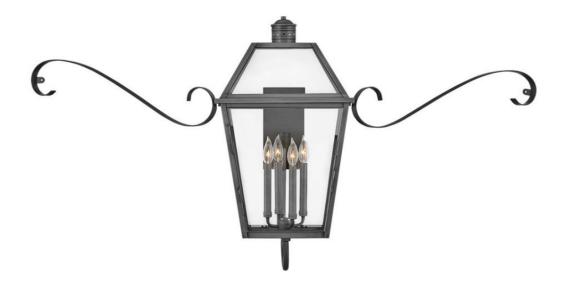

## **NOUVELLE**

LARGE WALL MOUNT LANTERN

## 2775BLB-SCR

Handcrafted of solid brass, Nouvelle's construction evokes timeless vigor enhancing the appearance of a range of façades, from French Traditional to Modern. Nouvelle's Blackened Brass cage stands out among its slightly tapered, four-sided glass panels to reinforce its simple charm.

FINISH: Blackened Brass

GLASS: Clear WIDTH: 60.3" HEIGHT: 30.5" DEPTH: 0

**LIGHT SOURCE**: Socketed

WATTAGE: 4-5w Cand. LED, 60w Equiv.

**HINKLEY** 33000 Pin Oak Parkway Avon Lake, OH 44012 **PHONE: (440) 653-5500** Toll Free: 1 (800) 446-5539 hinkley.com