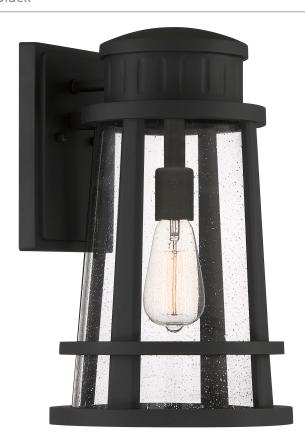

#### **DNM8410EK**

Dunham Outdoor Lantern Earth Black

# **DETAILS**

Material: Composite

Glass/Shade Description: Clear Seedy Glass