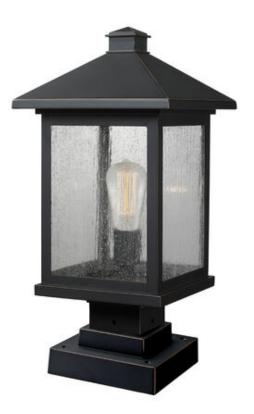

| Product Number                  | 531PHBS-SQPM-ORB  |
|---------------------------------|-------------------|
| Collection                      | Portland          |
| Weight                          | 5.94 lbs          |
| Length/Extension                | —                 |
| Width                           | 9.5"              |
| Height                          | 19.5"             |
| Frame Material                  | Aluminum          |
| Frame Finish                    | Oil Rubbed Bronze |
| Shade Material                  | Glass             |
| Shade Finish                    | Clear Seedy       |
| Bulbs                           | 1 x 100W - Medium |
| Chain Length                    | —                 |
| Cord Length                     | —                 |
| Fitter Measurement              |                   |
| Dimmable                        | Yes               |
| LED Source Lumen                | —                 |
| LED Delivered Lumen             |                   |
| LED Color Temperature           | —                 |
| LED Color Rendering Index (CRI) |                   |
| Vanity/Sconce Dual Mount        | —                 |
| Certification                   | CUL/cETLu         |
| Application                     | Wet               |
| UPC                             | 685659047561      |
|                                 |                   |