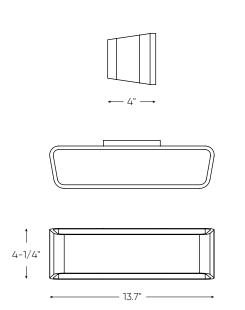

## **Specifications**

Made of extruded aluminum

Over 50,000 hours of service life

Fully sealed light engine

Up and down lighting

Warm white light output

Low power consumption

Superior color consistency