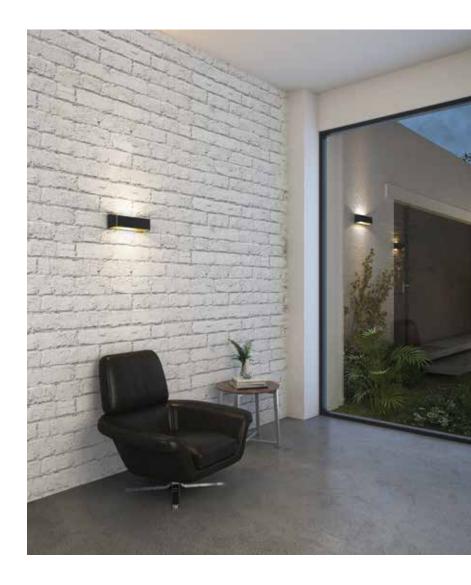

# **LED** Wall mount

This LED sconce can be installed in different directions, allowing for greater flexibility for your projects. With 3 finishes to choose from, the choice is yours!

| Model     | Watts | Delivered lumens | LED lumens | CRI | Color °T | Voltage |
|-----------|-------|------------------|------------|-----|----------|---------|
| LEDWALL-F | 16 W  | 800 lm           | 1140 lm    | 90  | 3000 K   | 120 V   |

## **Specifications**

Made of extruded aluminum

Over 50,000 hours of service life

Fully sealed light engine

Up and down lighting

Warm white light output

Low power consumption

Superior color consistency