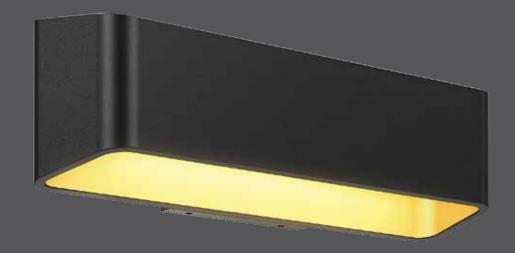

# **LED** Wall mount

This LED sconce can be installed in different directions, allowing for greater flexibility for your projects. With 3 finishes to choose from, the choice is yours!

| Model     | Watts | Delivered lumens | LED lumens | CRI | Color °T | Voltage |
|-----------|-------|------------------|------------|-----|----------|---------|
| LEDWALL-F | 16 W  | 800 lm           | 1140 lm    | 90  | 3000 K   | 120 V   |

## **Specifications**

Made of extruded aluminum

Over 50,000 hours of service life

Fully sealed light engine

Up and down lighting

Warm white light output

Low power consumption

Superior color consistency

### Finish

BK/GD Black, gold interior

SG Silver greyWH White

# Order example

LEDWALL-F-BK/GD LEDWALL-F wall mount in a black finish with gold interior