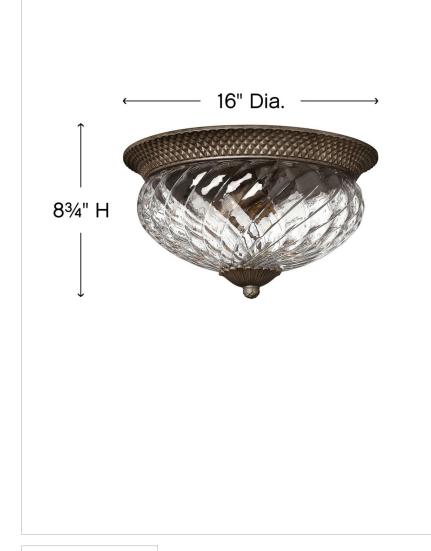

## 4881PZ

MEDIUM FLUSH MOUNT

A Hinkley classic, the ornate Plantation collection features exceptional pineapple shaped, clear optic glass that makes a noble statement with matching candle sleeves and elaborate, decorative cast detailing.

## DIMENSIONS

| DIMENSIONS |      |
|------------|------|
| WIDTH:     | 16"  |
| HEIGHT:    | 8.8" |
| WEIGHT:    | 14lb |

| LIGHT SOURCE  |                               |
|---------------|-------------------------------|
| LIGHT SOURCE: | Socketed                      |
| WATTAGE:      | 3-10w Med. LED, 60w<br>Equiv. |
| VOLTAGE:      | 120v                          |