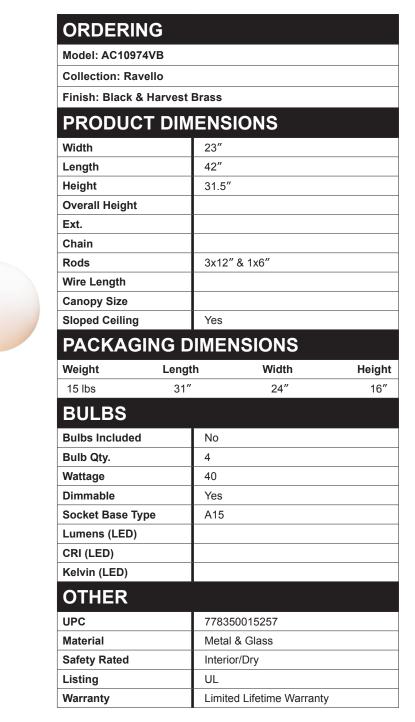

## AC10974VB

## **Ravello 4 Light Pendant** Black & Harvest Brass



## www.artcraftlighting.com

The Ravello collection features

black organically styled natural

glassware with harvest brass

cups. 4 light pendant shown.

looking frames with circular opal

ARTCRAFT Lighting reserves the right at any time, to make changes in the design and/or construction of the lighting fixture. 8525, Jules-Léger Installation recommended by a qualified, licensed electrician.

MONTRÉAL Montréal, QC H1J 1A8 Canada

TORONTO 8050, Torbram Rd Toronto, ON L6T 3T2 Canada

Champlain, NY 12919

ST. LOUIS 11846 Dorsett Rd St. Louis, MO 63043



DALLAS 2100 Stemmons Freeway Showroom #3501. Dallas, TX 75207

## **NEW YORK** 1 UPS Way