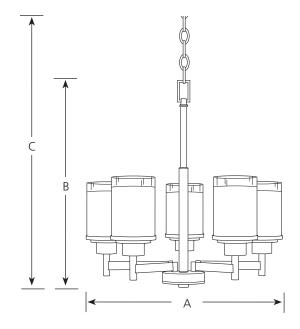

#### **Finish**

| _              |                   |            | Dimensions (Inches) |          |          |  |
|----------------|-------------------|------------|---------------------|----------|----------|--|
| Catalog<br>No. | Brushed<br>Nickel | Lamping    | <u>A</u>            | <u>B</u> | <u>C</u> |  |
| P4459          | -09               | 5 (m) 100w | 20                  | 19-7/8   | 95       |  |