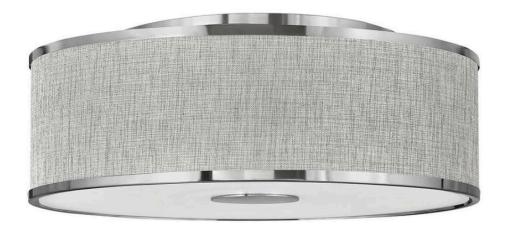

## HALO HEATHERED GRAY

LARGE FLUSH MOUNT

## 42009BN

Designed with luminosity top of mind, Halo is held within an oversized lockup encased in a sleek flat disk design element. It is complemented by an Off White Linen or Heather Gray Linen shade, accompanied by a Black or Brushed Nickel finish, and easily completes any space with both form and function top of mind.

FINISH: Brushed Nickel

SHADE: Heathered Gray Linen

WIDTH: 24.3" HEIGHT: 8.8" DEPTH: 0

**LIGHT SOURCE**: LED Lamp **WATTAGE**: 4-17w Med. LED

**HINKLEY** 33000 Pin Oak Parkway Avon Lake, OH 44012 **PHONE: (440) 653-5500** Toll Free: 1 (800) 446-5539 hinkley.com