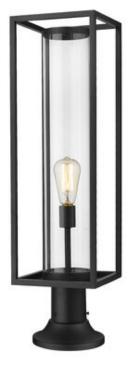

| Product Number<br>Collection<br>Weight<br>Length/Extension<br>Width<br>Height<br>Frame Material<br>Frame Finish<br>Shade Material<br>Shade Finish<br>Bulbs<br>Chain Length<br>Cord Length | 584PHBR-553PM-BK<br>Dunbroch<br>6.0 lbs<br> |
|-------------------------------------------------------------------------------------------------------------------------------------------------------------------------------------------|---------------------------------------------|
| Fitter Measurement<br>Dimmable                                                                                                                                                            | Yes                                         |
| LED Source Lumen<br>LED Delivered Lumen<br>LED Color Temperature<br>LED Color Rendering Index (CRI)<br>Vanity/Sconce Dual Mount<br>Certification<br>Application<br>UPC                    | —<br>—<br>—<br>SGS<br>Wet<br>685659154559   |