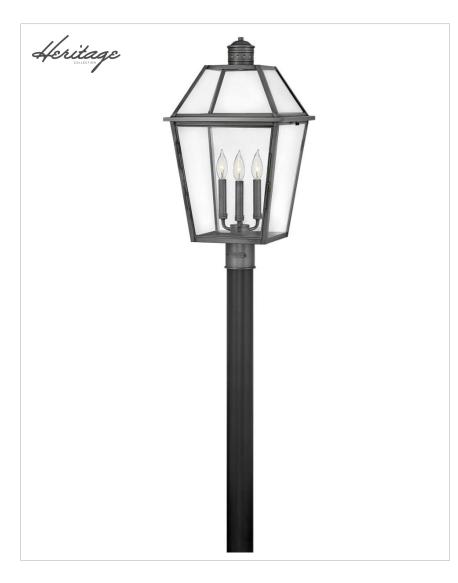

## **NOUVELLE**

## 2771BLB

## LARGE POST TOP OR PIER MOUNT LANTERN

Handcrafted of solid brass, Nouvelle's construction evokes timeless vigor enhancing the appearance of a range of façades, from French Traditional to Modern. Nouvelle's Blackened Brass cage stands out among its slightly tapered, four-sided glass panels to reinforce its simple charm.

| DETAILS   |                                           |
|-----------|-------------------------------------------|
| FINISH:   | Blackened Brass                           |
| MATERIAL: | Brass                                     |
| GLASS:    | Clear                                     |
|           | YES, WITH DIMMABLE<br>LAMP (NOT INCLUDED) |