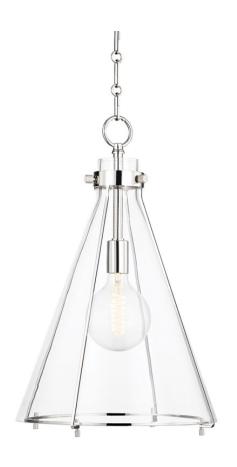

# **ELDRIDGE**

7304-PN

Eldridge is a minimalist cage pendant with maximum style. Light pours through the glass shade and allows the lamp socket within to shine. Available in a conical and a dome shape with Aged Brass, Old Bronze or Polished Nickel finishes, these pendants suspend from gorgeously detailed hook and loop chains.

#### **DIMENSIONS**

Height 23.50"

Width/Diameter 14.00"

Minimum Height 26.50"

Maximum Height 77.50"

Canopy/Backplate 5.50"

Hanging Type

Weight 15.00lb

## **GLASS/SHADES**

Material Glass

Attachment

Color Clear