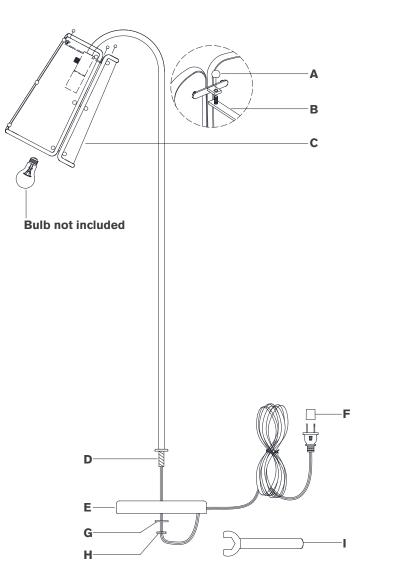

- 1. Carefully remove all parts from the box. Place on a clean, soft surface.
- 2. Install nipple (**D**) through the hole of base (**E**) and secure with metal washer (**G**) and lock nut (**H**) using wrench (**I**).
- 3. Install shade (C) to spider (B) by securing with threaded caps (A).
- 4. Install light bulb into the socket.
- 5. Remove protective cover **(F)** from plug.
- 6. Plug into electrical outlet and test the fixture.