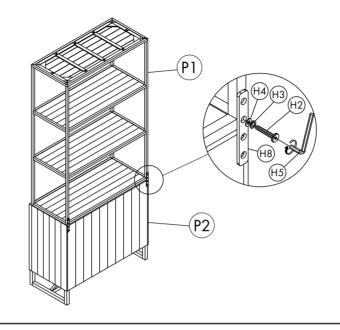

#### HARDWARE LIST

| NO. | DESCRIPTION      | IMAGE    | Q′TY           |
|-----|------------------|----------|----------------|
| H1  | BOLT M6 x 20     | <b>J</b> | 4              |
| H2  | BOLT M8 x 20     | <b>J</b> | 8              |
| Н3  | SPRING WASHER M8 |          | 8              |
| H4  | WASHER M8        | 0        | 8              |
| H5  | ALLEN KEY M4     |          | 1              |
| Н6  | WALL ANCHOR      |          | 2              |
| H7  | SCREW M6 x 60    | Cummun   | 2              |
| Н8  | METAL PLATE      | (222)    | 2              |
| Н9  | METAL PLATE      |          | 2              |
| H10 | SCREW M4 x 40    | Gamman   | 2              |
| H11 | SCREW DRIVER     |          | NOT<br>PROVIDE |

STEP 1.