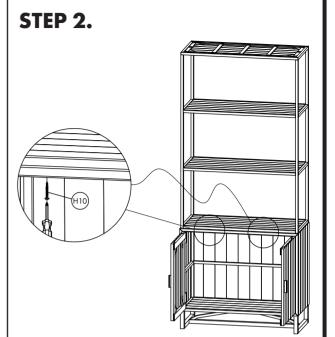

#### HARDWARE LIST

| NO. | DESCRIPTION      | IMAGE    | Q′TY           |
|-----|------------------|----------|----------------|
| H1  | BOLT M6 x 20     | <b>J</b> | 4              |
| H2  | BOLT M8 x 20     | <b>J</b> | 8              |
| Н3  | SPRING WASHER M8 |          | 8              |
| H4  | WASHER M8        | 0        | 8              |
| H5  | ALLEN KEY M4     |          | 1              |
| Н6  | WALL ANCHOR      |          | 2              |
| H7  | SCREW M6 x 60    | Cummun   | 2              |
| Н8  | METAL PLATE      | (222)    | 2              |
| Н9  | METAL PLATE      |          | 2              |
| H10 | SCREW M4 x 40    | Gamman   | 2              |
| H11 | SCREW DRIVER     |          | NOT<br>PROVIDE |