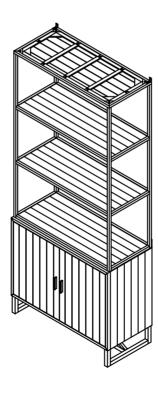

#### PARTS LIST

| NC | . DESCRIPTION | IMAGE | Q′TY |
|----|---------------|-------|------|
| P1 | TOP SHELF     |       | 1    |
| P2 | BASE CABINET  |       | 1    |