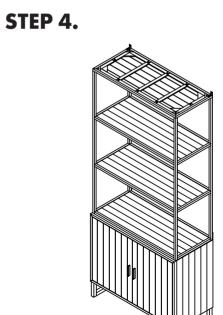

# **ASSEMBLY INSTRUCTIONS.**

SIERRA BOOKSHELF NATURAL

FR-1043-24

THANK YOU FOR YOUR PURCHASE!