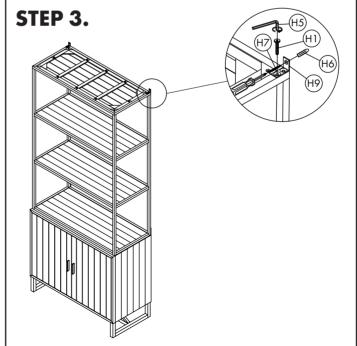

#### HARDWARE LIST

| NO. | DESCRIPTION      | IMAGE    | Q′TY           |
|-----|------------------|----------|----------------|
| H1  | BOLT M6 x 20     | <b>J</b> | 4              |
| H2  | BOLT M8 x 20     | <b>J</b> | 8              |
| Н3  | SPRING WASHER M8 |          | 8              |
| H4  | WASHER M8        | 0        | 8              |
| H5  | ALLEN KEY M4     |          | 1              |
| Н6  | WALL ANCHOR      |          | 2              |
| H7  | SCREW M6 x 60    | Cummun   | 2              |
| Н8  | METAL PLATE      | (222)    | 2              |
| Н9  | METAL PLATE      |          | 2              |
| H10 | SCREW M4 x 40    | Gamman   | 2              |
| H11 | SCREW DRIVER     |          | NOT<br>PROVIDE |