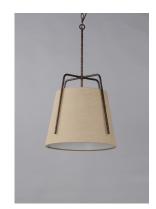

### PRODUCT DESCRIPTION

Rustic pendants of hammered iron finished in Oil Rubbed Bronze embraces a shade of Burlap fabric to create a casually comfortable appeal. Available in 2 sizes which allows for multiple pendants over a bar or a single pendant over a table.

## MATERIAL

Steel, Fabric