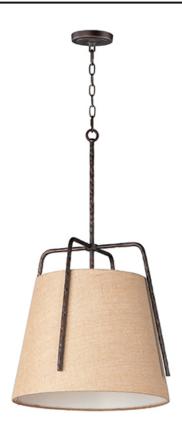

### PRODUCT DESCRIPTION

Rustic pendants of hammered iron finished in Oil Rubbed Bronze embraces a shade of Burlap fabric to create a casually comfortable appeal. Available in 2 sizes which allows for multiple pendants over a bar or a single pendant over a table.

#### **MEASUREMENTS**

DIMENSION : 19" L x 19" W x 31.75" H

MAX OAH : 73.5" OAH

CANOPY : 5" W x 0.75" H x 5" L

HANGING WEIGHT : 11.46 lb

## MATERIAL

Steel, Fabric