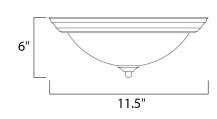

Job Name:\_

## PRODUCT DESCRIPTION

Maxim Lighting's commitment to both the residential lighting and the home building industries will assure you a product line focused on your lighting needs. With Maxim Lighting you will find quality product that is well designed, well priced and readily a



# **MEASUREMENTS**

DIMENSION : 11.5" W x 6" H HANGING WEIGHT : 2.12 lb

#### LAMPING

INPUT VOLTAGE : 120V **LUMENS** : 0 Rated

**BULB** : 1 x 60W Incandescent E26 Medium , 60W Total

BULB INCLUDED : (Not Included)

DIMMABLE : Yes

#### **FINISHES OPTION**



White

**GLASS** Marble MR

# MATERIAL

Glass, Steel

#### **RATINGS**

**CETLUS** Damp Location







### ADDITIONAL

**RATED LIFE 2500 Hours OPERATING TEMPERATURE:** -20°C (-4°F), 40°C (104°F)

Always consult a qualified electrician before installing any lighting product.



# WESTERN DISTRIBUTION CENTER (HEADQUARTER)

253 NORTH VINELAND AVE I CITY OF INDUSTRY, CA 91746

# **EASTERN DISTRIBUTION CENTER**

4200 SHIRLEY DR. I ATLANTA, GA 30336

P. 626.956.4200 | F. 626.956.4225 | maximlighting.com