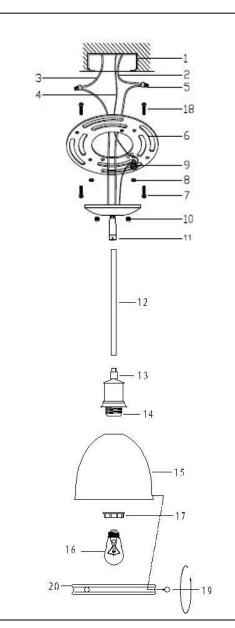

### ASSEMBLY AND INSTALLATION

- 1. Thread the Tubes(12) onto fixture Nipple(13), then thread the tube with the swivel(11).
- 2. Thread two Screw(18) to the Mounting bar(6) and secure with the Hex nut(8).
- 3. Secure the Mounting bar(6) with Mounting screw(7) to the Outlet box(1).
- 4. Pull out the outlet wire and ground wire from the Outlet box(1). Make wire connections
- --Ribbed wire(w/o marking) from light to White wire(2) from power source.
- --Smooth wire(w/o marking) from light to Black wire(3) from power source.
- --Loop the Ground wire(4) to Mounting bar(6) with a Green screw(9)
- 5. Attach the fixture canopy against the Outlet box(1), secure with the Ball nut(10)
- 6. Attach the Glass(15) to the Glass Holder through Socket(14), then secure by Socket ring(17)
- 7.Install bulbs:(bulbs not include)

# INSTALLATION IS NOW COMPLETED

- 1. OUTLET BOX
- 2. WHITE WIRE
- 3. BLACK WIRE
- 4. GROUND WIRE
- 5. WIRE CONNECTOR
- 6. MOUNTING BAR
- 7. MOUNTING SCREW
- 8. HEX NUT
- 9. GROUND WIRE SCREW
- 10. BALL NUT
- 11. SWIVEL
- 12. TUBES
- 13. NIPPLE
- 14. SOCKET
- 15. GLASS OR SHADE
- 16. BULB
- 17. SOCKET RING
- 18. MOUNTING SCREW
- 19. BALL NUT
- 20. RING