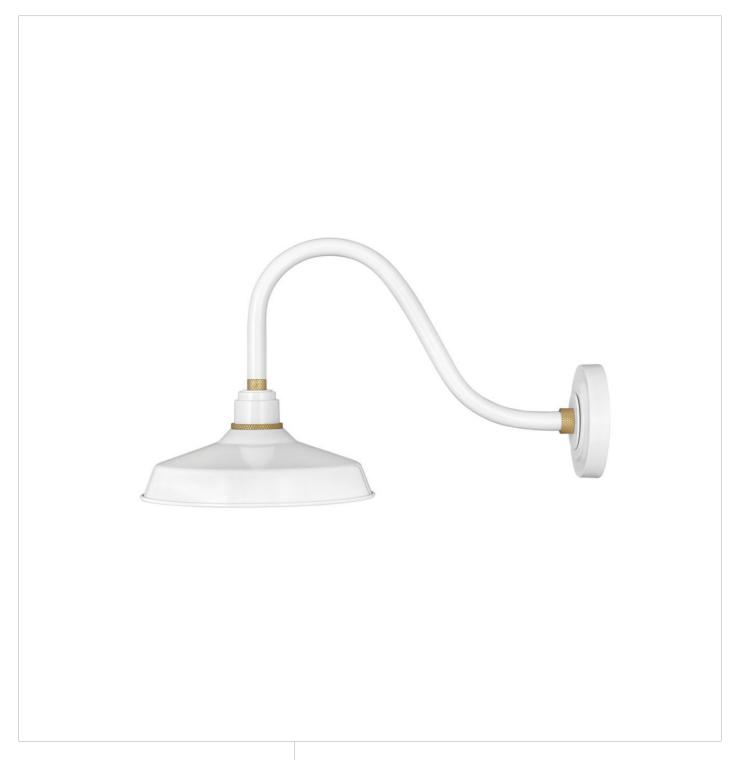

## FOUNDRY CLASSIC

MEDIUM GOOSENECK BARN LIGHT

## 10342GW

Decidedly industrious, Foundry is reinventing purposeful lighting. Focused and direct, the sturdy aluminum shade features knurled brass details to offset the Gloss White, Museum Bronze or Textured Black finish while casting a uniform light. The simple, understated form plants a vintage aesthetic for both inside and outside spaces while offering mix and match options that customize the look.

FINISH: Gloss White

**WIDTH**: 12" **HEIGHT**: 13.8"

LIGHT SOURCE: Socket WATTAGE: 1-100w Med.

**HINKLEY** 33000 Pin Oak Parkway Avon Lake, OH 44012 **PHONE: (440) 653-5500** Toll Free: 1 (800) 446-5539 hinkley.com