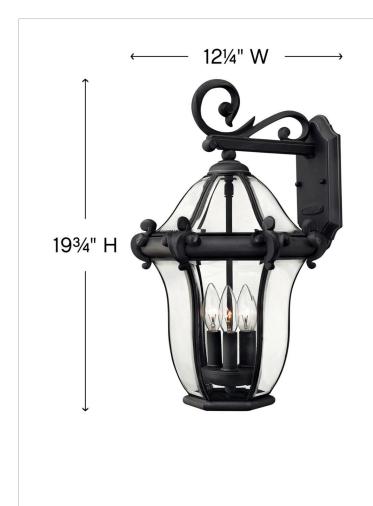

## MEDIUM WALL MOUNT LANTERN

San Clemente's elegant shape takes center stage with clear bent, beveled and bound glass as the central design element. Cast aluminum and brass construction complemented by exquisite cast ornamental detailing completes its captivating appeal.

| DIMENSIONS     |             |
|----------------|-------------|
| WIDTH:         | 12.3"       |
| HEIGHT:        | 19.8"       |
| WEIGHT:        | 8lb         |
| BACK PLATE:    | 4.5"W X 9"H |
| EXTENSION:     | 12.3"       |
| TOP TO OUTLET: | 6.25"       |