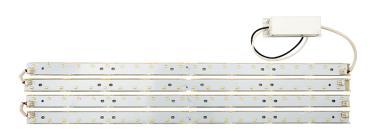

# LED Retrofit Kit RFKIT35

### **Features**

Convert your existing fluorescent into an energy saving LED fixture. Easy installation with minimal cutting and magnetic mounting. Lasts up to 5 times longer than fluorescent.

#### Construction

Aluminum base mounting magnets and hardware are included. Power supply connections can be made inside fixture.

# Lamping

35W LED module producing 3500 delivered lumens (replaces (2) 32W T8 linear fluorescent) Rated for 50,000 hrs., 4000K.