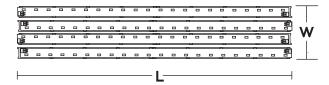

# **Ordering Information:**

 White
 LED
 Lumens
 CCT
 L
 W

 RFKIT35
 35W
 3500
 4000K
 22-1/4"
 7/8"