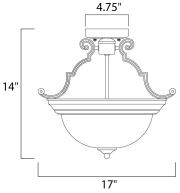

## MEASUREMENTS

DIMENSION CANOPY HANGING WEIGHT **LAMPING** INPUT VOLTAGE LUMENS BULB BULB INCLUDED : 17" W x14" H : 4.75" W x1" H x4.75" L : 4.6 lb

INPUT VOLTAGE: 120VLUMENS: 0 RatedBULB: 3 x 60W Incandescent E26 Medium , 180W TotalBULB INCLUDED: (Not Included)DIMMABLE: Yes