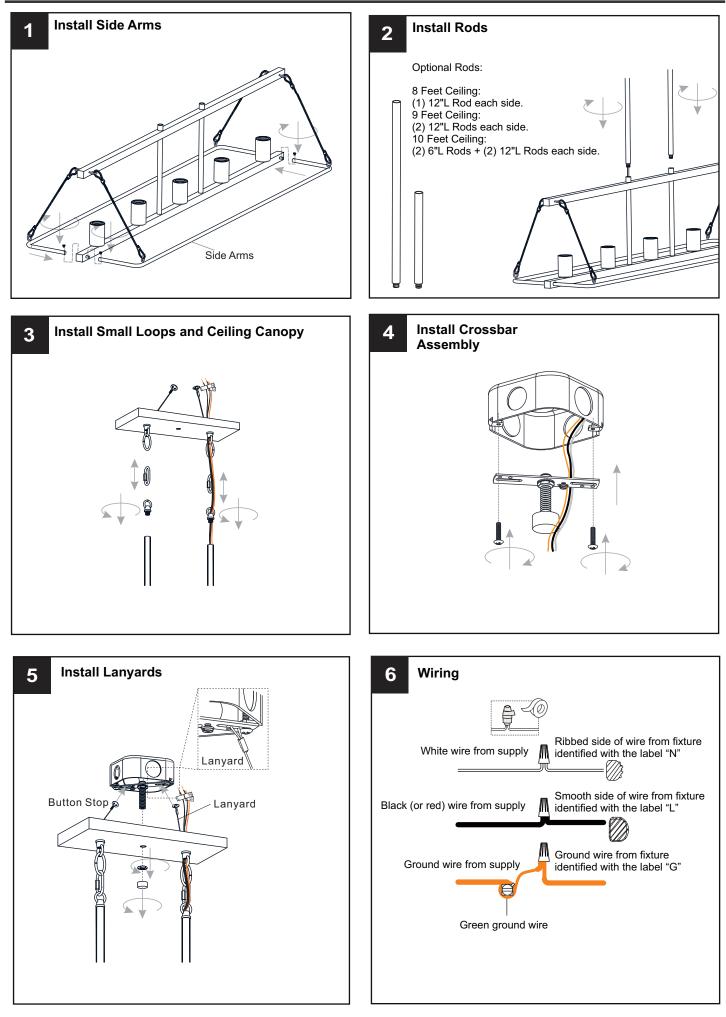

### INSTALLATION

Your installation is now complete! Restore electricity and save this sheet for future reference.