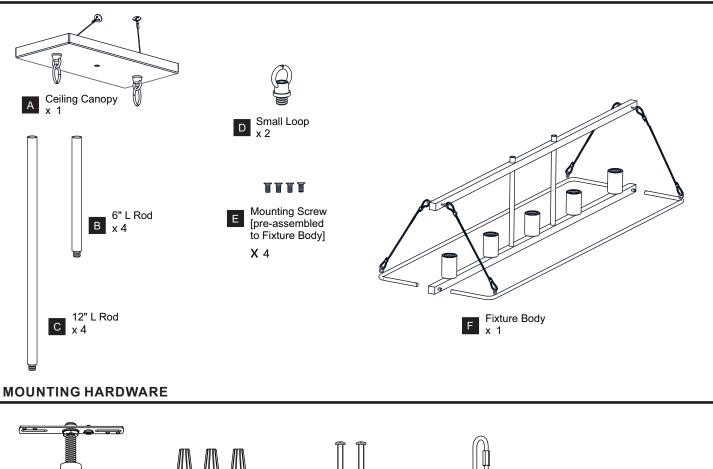

#### **PACKAGE CONTENTS**

Crossbar Assembly

AA

x 1

**Outlet Box Screw** 

СС

x 2

Quick Link

Wire Connector

ΒB

х 3

x 2

DD