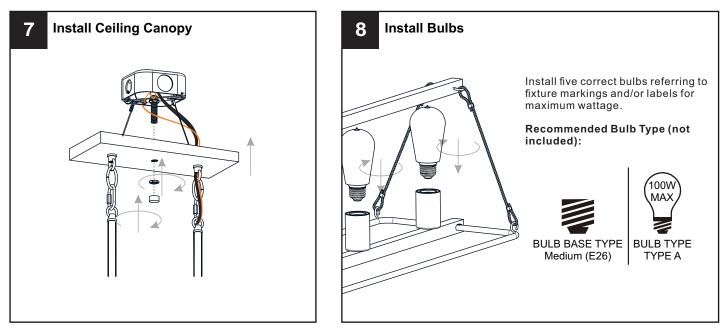

### INSTALLATION

Your installation is now complete! Restore electricity and save this sheet for future reference.