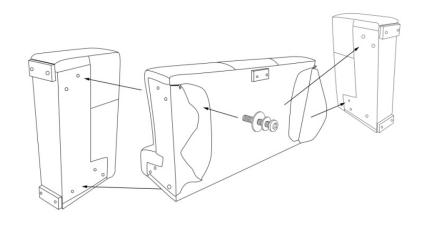

| Allan Key             | 1Pc   |

### STEP 1.



## STEP 2.

#### NOTES.

Thank you for purchasing this quality product! Be sure to check all packing material carefully for small part that may have come loose inside the carton during shipping.

**Caution:** The item is heavy, assembly should be performed by two people.