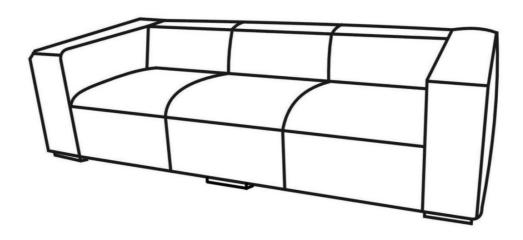

# **ASSEMBLY INSTRUCTIONS.**

**BOLTON SOFA CAPPUCINO** 

PK-1008-14

THANK YOU FOR YOUR PURCHASE!