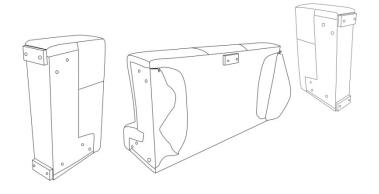

| Allan Key             | 1Pc   |

### STEP 1.



## STEP 2.

#### NOTES.

Thank you for purchasing this quality product! Be sure to check all packing material carefully for small part that may have come loose inside the carton during shipping.

**Caution:** The item is heavy, assembly should be performed by two people.