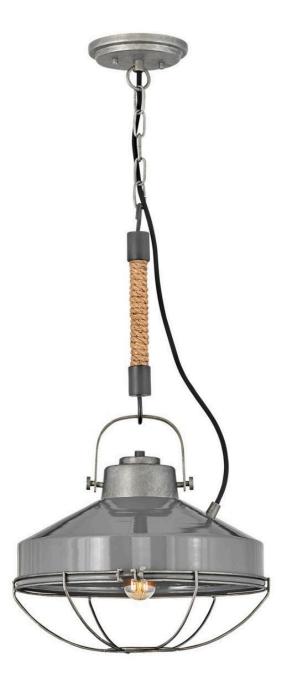

## BROOKLYN

## MEDIUM PENDANT | 34907RP

The ideal balance of modern and rustic, Brooklyn has it all. Its bold, rugged construction is complemented by a rope and hook stem, while its clean, metal shade holds an airy, wire cage. Offered in Burnished Bronze with Polished White and Rustic Pewter with French Gray, Brooklyn is authentic industrial design. FINISH: Rustic Pewter WIDTH: 14" HEIGHT: 24" DEPTH: 0 LIGHT SOURCE: LED Lamp, Socket WATTAGE: 1-12w Med. LED, 100w Equiv. or 1-100w Med.