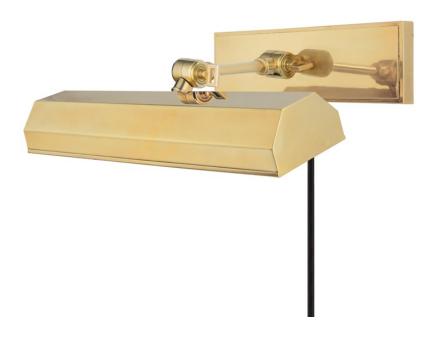

## 7016-AGB

Woodbury's faceted shade adds a subtle geometric touch to your space. Hinged arms with turning keys allow you to fine-tune the fixture's wall-washing array of accent light. Woodbury is equipped with a standard cord and in-line switch, making special wiring unnecessary. Made of cast-brass, Woodbury is built to last.