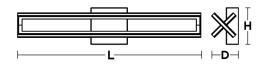

## **Ordering Information:**

| Source          |                 |                 | Delivered |        |        |       |     |    |    |
|-----------------|-----------------|-----------------|-----------|--------|--------|-------|-----|----|----|
| Black           | Gold            | Satin Nickel    | LED       | Lumens | Lumens | CCT   | Н   | W  | D  |
| CSSV2404L30D1BK | CSSV2404L30D1GD | CSSV2404L30D1SN | 24W       | 2400   | 1700   | 3000K | 24" | 5" | 4" |
| CSSV3804L30D1BK | CSSV3804L30D1GD | CSSV3804L30D1SN | 38W       | 4000   | 2475   | 3000K | 36" | 5" | 4" |