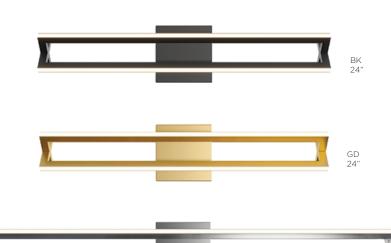

#### **Finish**

Black, Gold, or Satin Nickel finish.

## **Ordering Information:**

| Source          |                 |                 | Delivered |        |        |       |     |    |    |
|-----------------|-----------------|-----------------|-----------|--------|--------|-------|-----|----|----|
| Black           | Gold            | Satin Nickel    | LED       | Lumens | Lumens | CCT   | Н   | W  | D  |
| CSSV2404L30D1BK | CSSV2404L30D1GD | CSSV2404L30D1SN | 24W       | 2400   | 1700   | 3000K | 24" | 5" | 4" |
| CSSV3804L30D1BK | CSSV3804L30D1GD | CSSV3804L30D1SN | 38W       | 4000   | 2475   | 3000K | 36" | 5" | 4" |