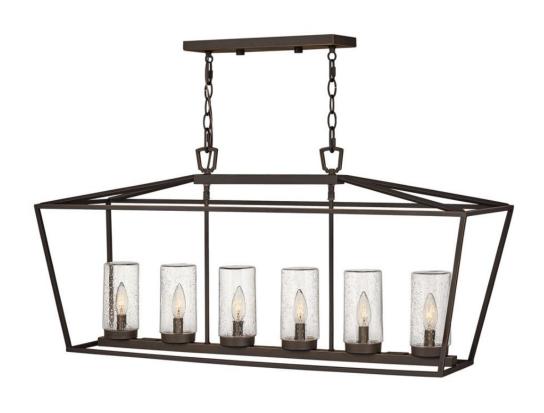

## **ALFORD PLACE**

MEDIUM SIX LIGHT LINEAR 12V

## 2569OZ-LV

The clean and classic design of Alford Place is the epitome of timeless elegance. The precision die-cast frame and top loop paired with a sealed glass roof provide excellent illumination from all sides. Part of the Estate Series, Alford Place is designed to meet the needs of expansive properties, offering a breadth of fixtures defined by coordinating composition, enduring architecture, and time-honored craftsmanship.

FINISH: Oil Rubbed Bronze

GLASS: Clear Seedy

**WIDTH**: 40"

**HEIGHT**: 18.8"

LIGHT SOURCE: Socketed

TRANSFORMER REQUIRED: Yes

**HINKLEY** 33000 Pin Oak Parkway Avon Lake, OH 44012 **PHONE: (440) 653-5500** Toll Free: 1 (800) 446-5539 hinkley.com